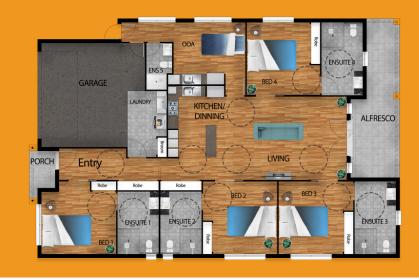

## CABOOLTURE SOUTH

Platinum Level | High Physical
Support
4 Bedroom + OOA Home

House Size: 286sqm Land Size: 600sqm

Offers over:

\$1.1m

Current income (1 tenant): \$111,753 p.a. gross 10% gross yield\*

## Rare opportunity to buy a completed SDA Property

- Enhanced wheelchair access with wide hallways and doorways
- Extra large bedrooms
- Accessible ensuite to each bedroom with hobless shower, pedestal sink, hand rails, shower seat
- Easy circulation space in living, kitchen, bedrooms, bathrooms
   & outdoor area
- Smooth transitions at front door, alfresco and throughout the home
- iSaint Assistive Technology with automated blinds, lights, A/C
- Alexa Echo Dot in each bedroom
- Carer room for overnight onsite assistance (OOA)