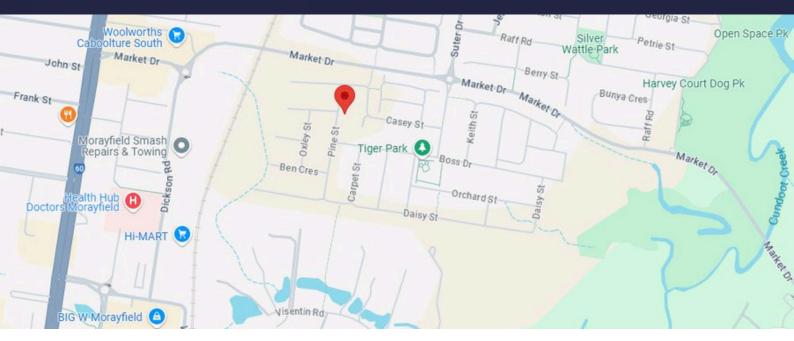

## Pine Street, Caboolture South

## **Location Features**

- Park 400m
- Woolworths 1.3km
- Aldi 1.9km
- Health Hub Doctors 1.9km
- Morayfield Shopping Centre 2.5km
- Morayfield Train Station 3.3km
- Caboolture Hospital 4.6km